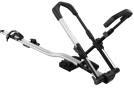

# FOLDABLE PLATFORM - RENTAL OFFERED

### PLATFORM **NEEDLE A.N.T. DECK** FOLDABLE

ALUMINUM AIRCRAFT GRADE GRADE

INSTALLATION TRUCK BOX QUICK AND EASY NO BOX MODIFICATION INSTALLATION

REQUIRED

INTEGRATED RAMP CAPACITY **RETRACTABLE IN** TO MOUNT SECONDS 1000 LB

ALLOWS CLOSING TO PRESERVE THE CANVAS

ALLOWS THE USE OF A TRAILER OR CARAVAN

ADJUSTABLE ON ALL TYPES OF TRUCKS

MADE IN