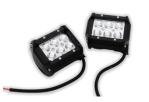

#### LONG BOX : \$29.99/ MONTH MSRP: \$899.99 +tx **OPT-DRAWERLONG-02**

An indispensable tool for work and your recreational activities. With maximum space.

\$16.66/ MONTH MSRP: \$499.99 +tx **OPT-LED42P0-01** Get maximum lighting with our front protective lights. They can

be installed on all truck models.