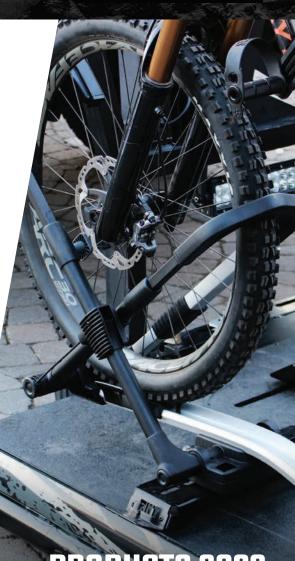

# RECREATIONAL - RENTAL OFFER V

**2 ROOF BARS FOR MOTORCYCLE OR BIKE SUPPORT** 

\$6.66/ MONTH

MSRP: \$199.99 +tx **REC - SUPROOF-01** 

2 A.N.T. Recreational bars: This equipment makes it easy to attach ladder racks, bike, Condor. Thule and more.

#### **SUPPORT STRAP FOR VEHICLE** RECREATIONAL

MSRP: \$179.99 +tx

**REC-STRAPANT-01** Allows the vehicle to be secured without scratching the handlebars and tank.

CONDOR **MOTORCYCLE MOUNT** 

\$13.32/ MONTH MSRP: \$399.99 +tx

**REC-CONDOR-01** 

Patented locking mechanism that supports the motorcycle in an upright position effortlessly and safely, on all platforms.

#### ATV / MOTORCYCLE / **MOTOCROSS / SPIDER RAMPS**

#### \$5.99/ MONTH

MSRP: \$179.99 +tx **REC-MOTORAMP-01** 

These ramos are perfect for facilitating access for low-road and or heavy road motorcycles to the recreational platform. Allows access to the back or side.