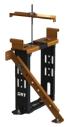

## **CONSTRUCTION - RENTAL OFFERED**

LADDER HOLDER SET OF 2 \$21.66/ MONTH

> MSRP: \$649.99 +tx CONST-ECHELLE-01

Adjustable ladder stand, providing maximum carrying versatility.

ANCHOR BRACKETS SET OF 4

**\$9.99/ MONTH** MSRP : \$299.99 +tx CONST-EQUERRE-01

Anchor brackets are parts for attaching several wooden boards. Withstands heavy loads.

PALLET LIFTS (ON DEMAND)

CONST-PALETTE-01

Our range of pallet lifts is specially designed for the handling of lightweight pallets.