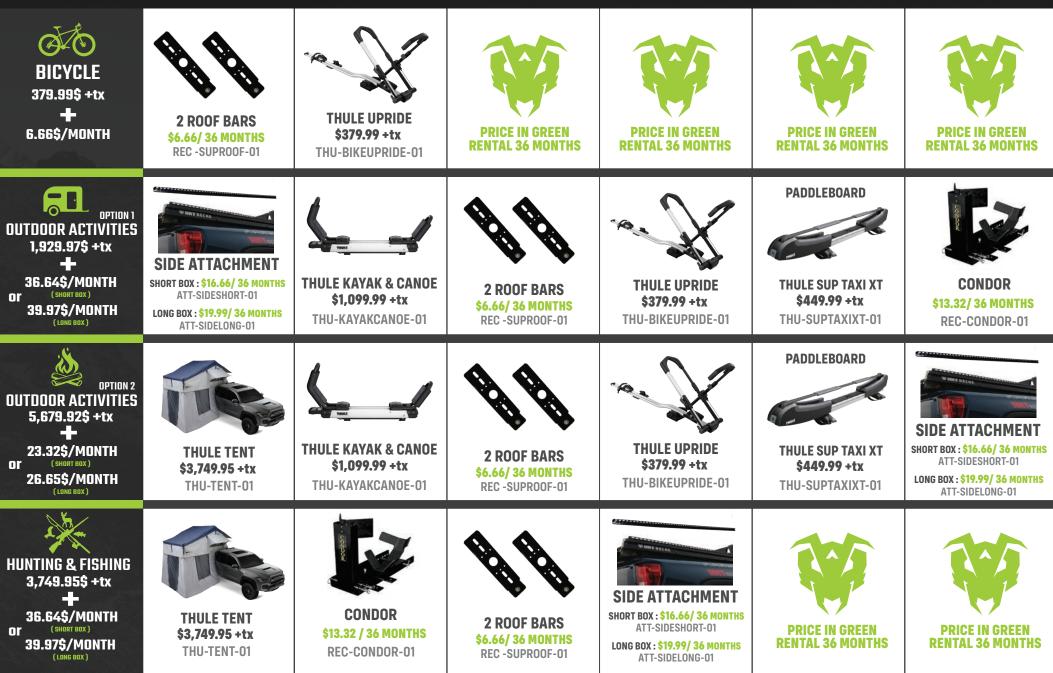

# **ACROBAT PRODUCT SET**

| CONSTRUCTION<br>179.99\$ +tx                                                                      | LADDER HOLDER QTY 2<br>\$21.66/ 36 MONTHS<br>CONST-ECHELLE-01                  | ANCHOR BRACKETS<br>QTY 4<br>\$9.99/ 36 MONTHS<br>CONST-EQUERRE-01 | COR COR<br>SUPPORT STRAP<br>\$179.99 +tx<br>REC-STRAPANT-01                                                               | SIDE ATTACHMENT<br>SHORT BOX : \$16.66/ 36 MONTHS<br>ATT-SIDESHORT-01<br>LONG BOX : \$19.99/ 36 MONTHS<br>ATT-SIDELONG-01 | OPTIONAL<br>FULL TIPPER<br>(COMING SOON)<br>CONST-BENNE-02          | OPTIONAL<br>PALLET LIFTS<br>(ON DEMAND)<br>CONST-PALETTE-01 |
|---------------------------------------------------------------------------------------------------|--------------------------------------------------------------------------------|-------------------------------------------------------------------|---------------------------------------------------------------------------------------------------------------------------|---------------------------------------------------------------------------------------------------------------------------|---------------------------------------------------------------------|-------------------------------------------------------------|
| x2<br>SNOWMOBILE<br>909.86\$ +tx<br>+<br>11.31\$/MONTH                                            | 2X<br>ANT FASTENER<br>OFFSET 4''<br>\$4.66/ 36 MONTHS / EACH<br>ATT-OFFSET4-01 | ANT FASTENER<br>CENTRAL<br>\$1.99/ 36 MONTHS<br>ATT-CENTRAL-01    | 2x<br>SUPERCLAMP FRONT<br>\$269.99 +tx / EACH<br>REC-CLAMPFRONT-01                                                        | SUPERCLAMP BACK<br>\$184.94 +tx / EACH<br>REC-CLAMPREAR-01                                                                | PRICE IN GREEN<br>RENTAL 36 MONTHS                                  | PRICE IN GREEN<br>RENTAL 36 MONTHS                          |
| ATV + SIDE BY SIDE<br>179.00\$ +tx<br>33.27\$/MONTH<br>(SHORT BOX)<br>36.60\$/MONTH<br>(LONG BOX) | ANT FASTENER<br>CENTRAL<br>\$1.99/ 36 MONTHS<br>ATT-CENTRAL-01                 | X2<br>TRIPLE HOOK<br>\$1.32/ 36 MONTHS / EACH<br>ATT-TRIPLE-01    | SIDE ATTACHMENT<br>SHORT BOX : \$16.66/ 36 MONTHS<br>ATT-SIDESHORT-01<br>LONG BOX : \$19.99/ 36 MONTHS<br>ATT-SIDELONG-01 | 2X<br>RECREATIONAL<br>VEHICLE RAMPS<br>\$5.99/ 36 MONTHS / EACH<br>REC-MOTORAMP-01                                        | 4 STRAPS FOR ATV<br>SIDE BY SIDE<br>\$179.00 +tx<br>REC-STRAPVTT-01 | PRICE IN GREEN<br>RENTAL 36 MONTHS                          |

# **ACROBAT PRODUCT SET**

# **ACROBAT PRODUCT SET**

| AS328\$/MONTH<br>(LINKE BOX)                                                                                                                                                                                                                                                                                                                                                                                                                                                                                                                                                                                                                                                                                                                                                                                                                                                                                                                                                                                                                                                                                                                                                                                                                                                                                                                                                                                                                                                                                                                                                                                                                                                                                                                                                                                                                                                                                                                                                                                                                                                                                                 | CONDOR<br>\$13.32/ 36 MONTHS<br>REC-CONDOR-01                      | BIKE BINDERZ<br>\$295.60 +tx<br>REC-PEGBENDER-01                                                                                                                                                                                                                                                                                                                                                                                                                                                                                                                                                                                                                                                                                                                                                                                                                                                                                                                                                                                                                                                                                                                                                                                                                                                                                                                                                                                                                                                                                                                                                                                                                                                                                                                                                                                                                                                                                                                                                                                                                                                        | SIDE ATTACHMENT<br>SHORT BOX : \$16.66/ 36 MONTHS<br>ATT-SIDESHORT-01<br>LONG BOX : \$19.99/ 36 MONTHS<br>ATT-SIDELONG-01 | X2<br>ANT FASTENER<br>CENTRAL<br>\$1.99/ 36 MONTHS / EACH<br>ATT-CENTRAL-01 | RECREATIONAL<br>VEHICLE RAMPS<br>\$5.99/ 36 MONTHS<br>REC-MOTORAMP-01 | PRICE IN GREEN<br>RENTAL 36 MONTHS                             |
|------------------------------------------------------------------------------------------------------------------------------------------------------------------------------------------------------------------------------------------------------------------------------------------------------------------------------------------------------------------------------------------------------------------------------------------------------------------------------------------------------------------------------------------------------------------------------------------------------------------------------------------------------------------------------------------------------------------------------------------------------------------------------------------------------------------------------------------------------------------------------------------------------------------------------------------------------------------------------------------------------------------------------------------------------------------------------------------------------------------------------------------------------------------------------------------------------------------------------------------------------------------------------------------------------------------------------------------------------------------------------------------------------------------------------------------------------------------------------------------------------------------------------------------------------------------------------------------------------------------------------------------------------------------------------------------------------------------------------------------------------------------------------------------------------------------------------------------------------------------------------------------------------------------------------------------------------------------------------------------------------------------------------------------------------------------------------------------------------------------------------|--------------------------------------------------------------------|---------------------------------------------------------------------------------------------------------------------------------------------------------------------------------------------------------------------------------------------------------------------------------------------------------------------------------------------------------------------------------------------------------------------------------------------------------------------------------------------------------------------------------------------------------------------------------------------------------------------------------------------------------------------------------------------------------------------------------------------------------------------------------------------------------------------------------------------------------------------------------------------------------------------------------------------------------------------------------------------------------------------------------------------------------------------------------------------------------------------------------------------------------------------------------------------------------------------------------------------------------------------------------------------------------------------------------------------------------------------------------------------------------------------------------------------------------------------------------------------------------------------------------------------------------------------------------------------------------------------------------------------------------------------------------------------------------------------------------------------------------------------------------------------------------------------------------------------------------------------------------------------------------------------------------------------------------------------------------------------------------------------------------------------------------------------------------------------------------|---------------------------------------------------------------------------------------------------------------------------|-----------------------------------------------------------------------------|-----------------------------------------------------------------------|----------------------------------------------------------------|
| ► Construction of the second | CONDOR<br>\$13.32/ 36 MONTHS / EACH<br>REC-CONDOR-01               | 2x<br>()<br>()<br>()<br>()<br>()<br>()<br>()<br>()<br>()<br>()                                                                                                                                                                                                                                                                                                                                                                                                                                                                                                                                                                                                                                                                                                                                                                                                                                                                                                                                                                                                                                                                                                                                                                                                                                                                                                                                                                                                                                                                                                                                                                                                                                                                                                                                                                                                                                                                                                                                                                                                                                          | SIDE ATTACHMENT<br>SHORT BOX : \$16.66/ 36 MONTHS<br>ATT-SIDESHORT-01<br>LONG BOX : \$19.99/ 36 MONTHS<br>ATT-SIDELONG-01 | X4<br>ANT FASTENER<br>CENTRAL<br>\$1.99/ 36 MONTHS / EACH<br>ATT-CENTRAL-01 | RECREATIONAL<br>VEHICLE RAMPS<br>\$5.99/ 36 MONTHS<br>REC-MOTORAMP-01 | OPTIONAL<br>2 ROOF BARS<br>\$6.66/36 MONTHS<br>REC -SUPROOF-01 |
| SNOWBIKE<br>295.60\$ +tx<br>4<br>21.29\$/MONTH<br>(SHORT HOX)<br>24.62\$/MONTH<br>(LING HOX)                                                                                                                                                                                                                                                                                                                                                                                                                                                                                                                                                                                                                                                                                                                                                                                                                                                                                                                                                                                                                                                                                                                                                                                                                                                                                                                                                                                                                                                                                                                                                                                                                                                                                                                                                                                                                                                                                                                                                                                                                                 | BIKE BINDERZ<br>\$295.60 +tx<br>REC-PEGBENDER-01                   | SIDE ATTACHMENT<br>SHORT BOX : \$16.66/ 36 MONTHS<br>ATT-SIDESHORT-01<br>LONG BOX : \$19.99/ 36 MONTHS<br>ATT-SIDELONG-01                                                                                                                                                                                                                                                                                                                                                                                                                                                                                                                                                                                                                                                                                                                                                                                                                                                                                                                                                                                                                                                                                                                                                                                                                                                                                                                                                                                                                                                                                                                                                                                                                                                                                                                                                                                                                                                                                                                                                                               | ANT FASTENER<br>CENTRAL<br>\$1.99/ 36 MONTHS<br>ATT-CENTRAL-01                                                            | x2<br>TRIPLE HOOK<br>\$1.32/36 MONTHS / EACH<br>ATT-TRIPLE-01               | PRICE IN GREEN<br>RENTAL 36 MONTHS                                    | PRICE IN GREEN<br>RENTAL 36 MONTHS                             |
| SEADOO<br>SEADOO<br>56.62\$/MONTH<br>or (Short Box)<br>59.95\$/MONTH<br>(LONG BOX)                                                                                                                                                                                                                                                                                                                                                                                                                                                                                                                                                                                                                                                                                                                                                                                                                                                                                                                                                                                                                                                                                                                                                                                                                                                                                                                                                                                                                                                                                                                                                                                                                                                                                                                                                                                                                                                                                                                                                                                                                                           | SEA-DOO KIT<br>+ ATTACHMENT<br>\$39.96/ 36 MONTHS<br>REC-SEADOO-01 | Image: August and Aug | PRICE IN GREEN<br>RENTAL 36 MONTHS                                                                                        | PRICE IN GREEN<br>RENTAL 36 MONTHS                                          | PRICE IN GREEN<br>RENTAL 36 MONTHS                                    | PRICE IN GREEN<br>RENTAL 36 MONTHS                             |