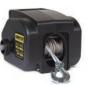

#### \$46.66/ MONTH

MSRP: \$1,399.99 +tx ACC-JACKMANUEL-01

These installation brackets are used to remove your platform at any time without the need for a forklift or overhead crane

MSRP: \$399.99 +tx ACC-TREUIL-01

The utility winch kit includes everything you need for a powerful winch for your platform, trailer, or hont.

(ON DEMAND)

ACC-WRAP-01

Personalize your platform by applying a side wrap self-adhesive vinyl. Several wraps are available on request.