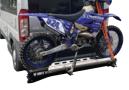

## PLATFORM

**2**x

DOUBLES

THE SIZE OF

THE BOX

**ACROBAT A.N.T. DECK** ACROBAT MECHANICAL HYDRAULICS | ADJUSTABLE

RETRACTABLE

SIDE AND REAR

EXTENSIONS

ALUMINUM AIRCRAFT GRADE GRADE

RESISTANT AND NON-SLIP SURFACE

ALLOWS

THE USE OF A TRAILER

**OR CARAVAN** 

WORK YOUR INDISPENSABLE TOOL FOR WORK

SHELTERED

FROM THE WEATHER

LOADING

ADJUSTABLE ON ALL TYPES OF TRUCKS

FOR WORK AND YOUR RECREATIONAL OUTINGS

f C P ANTRECRE\_DECK

ANTRECRE.COM

ADJUSTABLE

HYDRAULICS