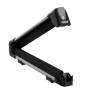

## PLATFORM

**2**x

DOUBLES

THE SIZE OF

THE BOX

**ACROBAT A.N.T. DECK** ACROBAT MECHANICAL HYDRAULICS | ADJUSTABLE

RETRACTABLE

SIDE AND REAR

EXTENSIONS

ALUMINUM AIRCRAFT GRADE GRADE

RESISTANT AND NON-SLIP SURFACE

ALLOWS

THE USE OF A TRAILER

**OR CARAVAN** 

WORK YOUR INDISPENSABLE TOOL FOR WORK

SHELTERED

FROM THE WEATHER

LOADING

ADJUSTABLE ON ALL TYPES OF TRUCKS

FOR WORK AND YOUR RECREATIONAL OUTINGS

f C P ANTRECRE\_DECK

ANTRECRE.COM

ADJUSTABLE

HYDRAULICS