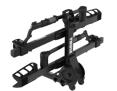

\$999.99 +tx

THU-T2PROXTR2PO-01

Thule T2 Pro XTR has a myriad of features that make it easy to attach, use, remove and store.

THULE HULLAVATOR PRO KAYAK & CANOE \$1,099.99 +tx

THU-KAYAKCANOE-01

This kayak & canoe rack, with power lifting system, supports up to 40 lb. of the weight of the boat so you can load and unload it by yourself.