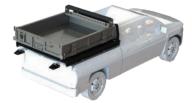

## PLATFORM

**2**x

DOUBLES

THE SIZE OF

THE BOX

**ACROBAT A.N.T. DECK** ACROBAT MECHANICAL HYDRAULICS | ADJUSTABLE

RETRACTABLE

SIDE AND REAR

EXTENSIONS

ALUMINUM AIRCRAFT GRADE GRADE

RESISTANT AND NON-SLIP SURFACE

ALLOWS

THE USE OF A TRAILER

**OR CARAVAN** 

WORK YOUR INDISPENSABLE TOOL FOR WORK

SHELTERED

FROM THE WEATHER

LOADING

ADJUSTABLE ON ALL TYPES OF TRUCKS

FOR WORK AND YOUR RECREATIONAL OUTINGS

f C P ANTRECRE\_DECK

ANTRECRE.COM

ADJUSTABLE

HYDRAULICS